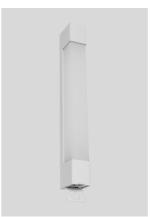

# 9W Super Spa Mirrior Light with EU Socket

### Description

IP44 Mirror light suitable for bathroom area; Avialble with DALI version; Easy installation & maintainence; Supplied with a 10A EU Socket;

Finish Black/White

Material Aluminium