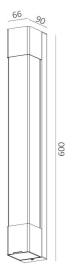

# 9W Super Spa Mirrior Light with EU Socket

### Description

IP44 Mirror light suitable for bathroom area; Avialble with DALI version; Easy installation & maintainence; Supplied with a 10A EU Socket;

Finish Black/White

Material Aluminium