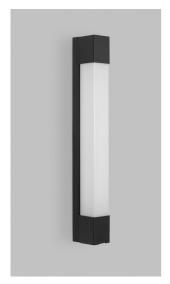

# 9W Super Spa Mirrior Light with EU Socket

### Description

IP44 Mirror light suitable for bathroom area; Avialble with DALI version; Easy installation & maintainence; Supplied with a 10A EU Socket;

Finish Black/White

Material Aluminium