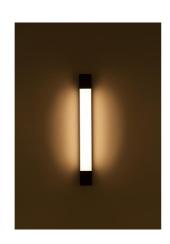

# 9W Super Spa Mirrior Light with EU Socket

### Description

IP44 Mirror light suitable for bathroom area; Avialble with DALI version; Easy installation & maintainence; Supplied with a 10A EU Socket;

Finish Black/White

Material Aluminium